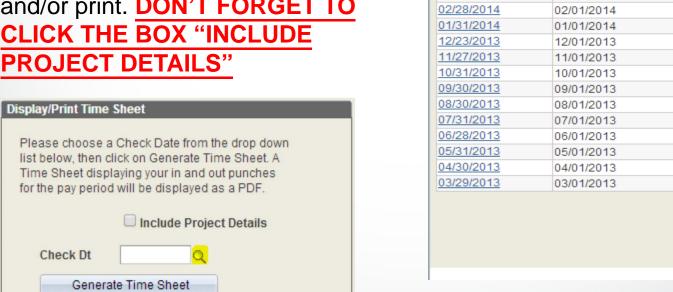

## VIEW AND OR PRINT A COPY OF A TIMESHEET

To *view and/or print a copy of their timesheet* : Navigating to Employee Self Service in the MYPACK Portal.

Navigation Path:

Main Menu->Employee Self Service->Time Reporting->View Time-> Display/Print Time Sheet

Paycheck Issue Date Pay Period Begin Date Pay Period End Date

When the Display/Print Time Sheet panel opens (below) the user can click on the highlighted search icon then select the specific paycheck date the user wants to view or print. After the date is select then click "Generate Time Sheet" to view and/or print. DON'T FORGET TO CLICK THE BOX "INCLUDE PROJECT DETAILS"