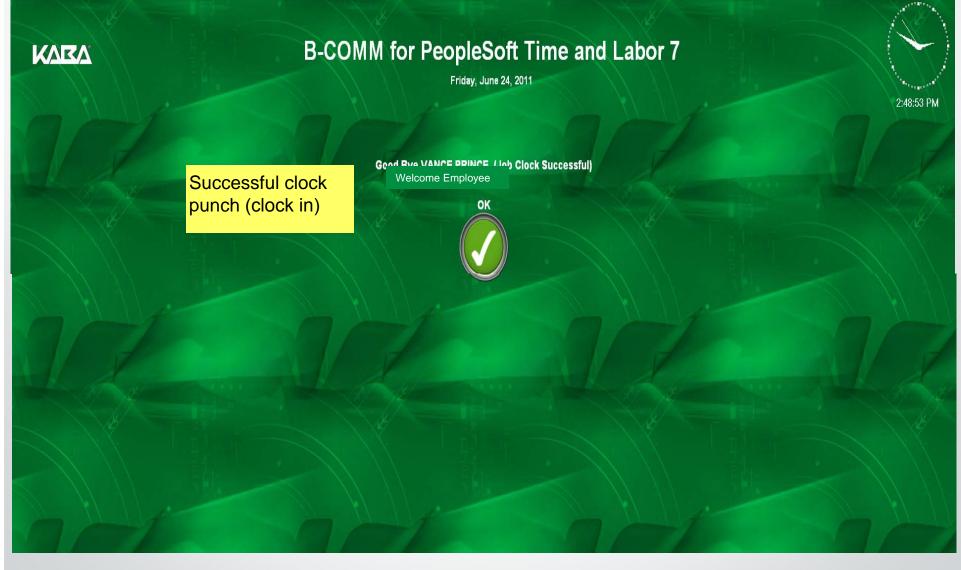

# **IMPORTANT POINTS**

- Your Punch (Clock In/Out) is your WORD that you are working-this is your certification.
- To work on a holiday, you must have *prior* written approval.
- The following slides show the screen shots of punching in and out and viewing your time entered:

#### Wolftime Web Clock: Punch In (Clock In/Out)

### Wolftime Web Clock: Punch in (Clock In/Out)

KARA

2:16:49 PM

#### **Wolftime Web Clock**

| <b>B-COMM</b> for | PeopleSoft           | Time and | Labor 7 |
|-------------------|----------------------|----------|---------|
|                   | Friday, December 06, | 2013     |         |