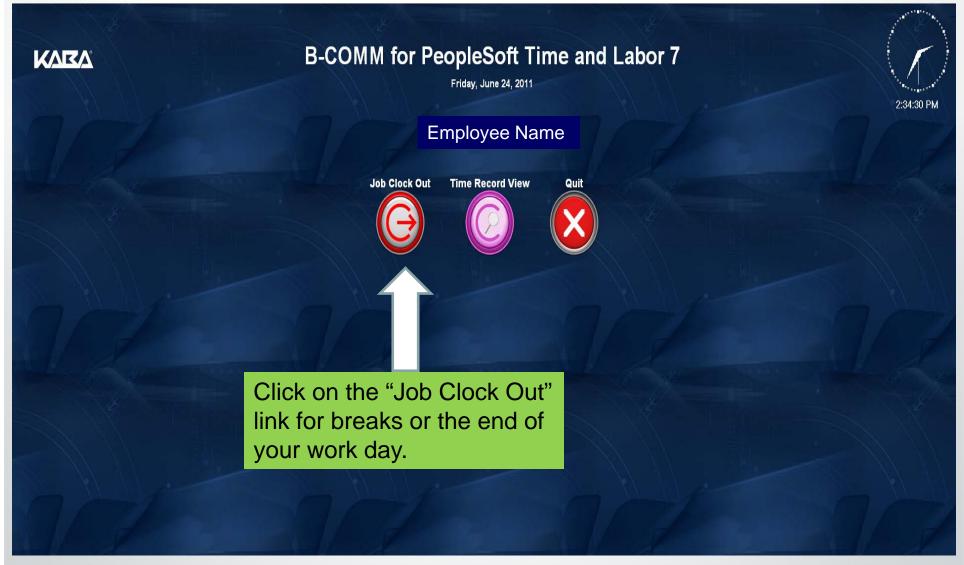

#### **Employee Responsibilities**

Punch In/Out (Clock In/Out) on the Wolftime Web clock each time you start or end work. NOTE: You must also punch in and out for meals and breaks which are required if working over 4 hours in a day.

### Wolftime Web Clock: Punch Out (Clock Out)

### **Wolftime Web Clock**