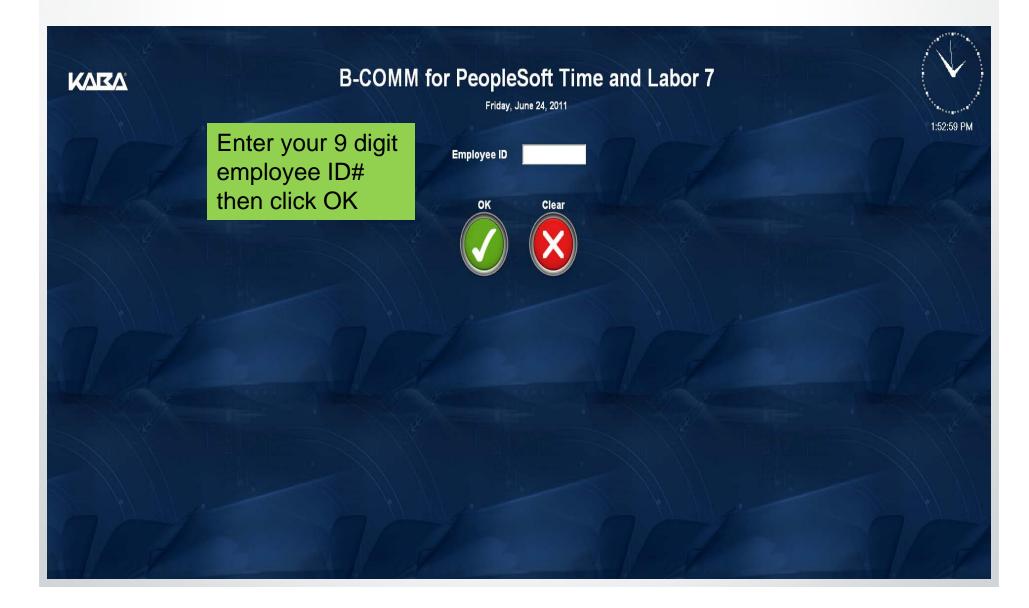

### **HOW DO I ACCESS THE SYSTEM**

- The Wolftime web clock is...
  - Accessible from the MYPACK Portal through Employee Self Service. (Navigation: Time Reporting->Report Time->Punch Clock)
  - Employees with a valid NCSU ID # can login to the web clock to punch In/Out.
  - Employees can access with a computer, laptop, or personal IP (smart phone/tablet) device with access to the internet.

#### **Employee Responsibilities**

Punch In/Out (Clock In/Out) on the Wolftime Web clock each time you start or end work. NOTE: You must also punch in and out for meals and breaks which are required if working over 4 hours in a day.

Follow the onscreen instructions to punch In/Out.

If you have multiple jobs on campus, *make sure you select* the correct job at punch in.