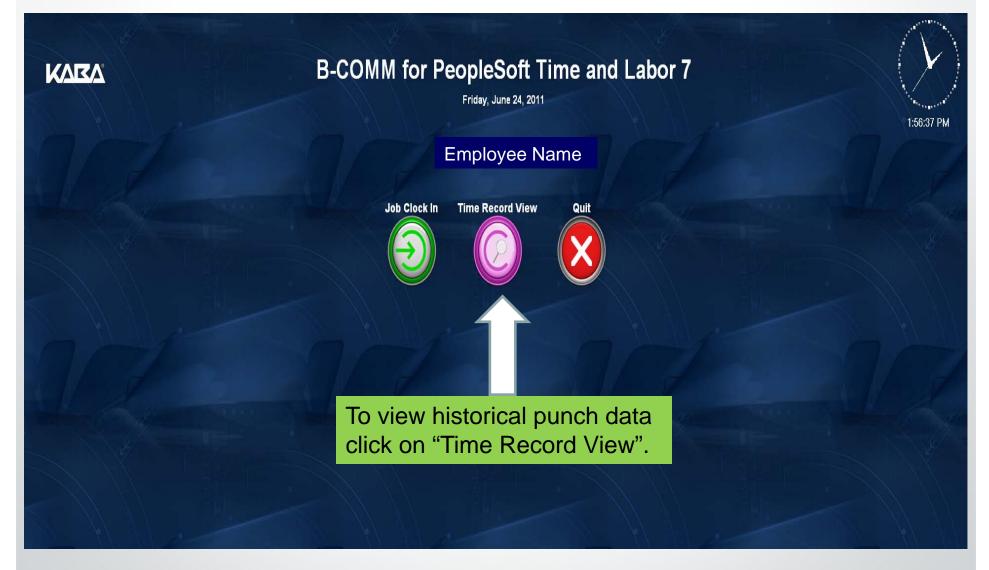

### **Wolftime Web Clock: To View Your Time Record**

### **Wolftime Web Clock**

| KARA                                | B-COMM for PeopleSoft Time and Labor 7<br>Time Record View |                                            |  |  |  |  |  |
|-------------------------------------|------------------------------------------------------------|--------------------------------------------|--|--|--|--|--|
|                                     | Posting Date                                               | 2013 /12 /06 ▼<br>Dec 2013                 |  |  |  |  |  |
| N.L. J. H. T.S.                     |                                                            | << < Today > >>                            |  |  |  |  |  |
|                                     |                                                            | S M T W T F S<br>1 2 3 4 5 6 7             |  |  |  |  |  |
|                                     |                                                            | 8 9 10 11 12 13 14<br>15 16 17 18 19 20 21 |  |  |  |  |  |
|                                     |                                                            | 22 23 24 25 26 27 28<br>29 30 31           |  |  |  |  |  |
| Select the date<br>and click the "V | you want to view<br>ew Time" link.                         | Close                                      |  |  |  |  |  |
|                                     |                                                            |                                            |  |  |  |  |  |
|                                     |                                                            |                                            |  |  |  |  |  |
| A HAVE                              | View Time                                                  | Menu Quit                                  |  |  |  |  |  |
|                                     |                                                            |                                            |  |  |  |  |  |